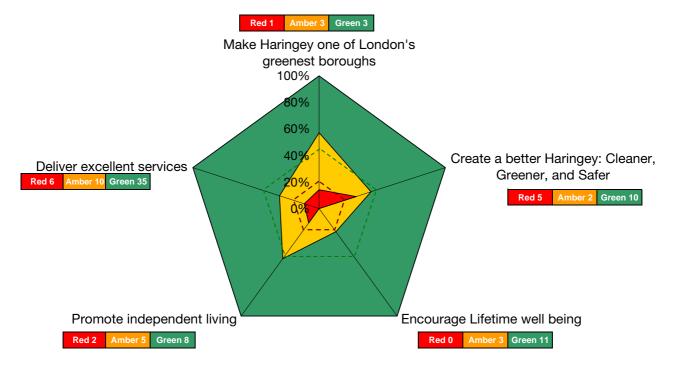

## How we perform against the Council Priorities

Performance is reviewed against a representative basket of 107 indicators at least 56 of which are updated monthly. Comparative performance for most BVPIs is shown against provisional 2006/07 all England quartiles from the Audit Commission.

Monthly and year to date position progress are tracked against the target using traffic lights and arrows showing change from last year where: