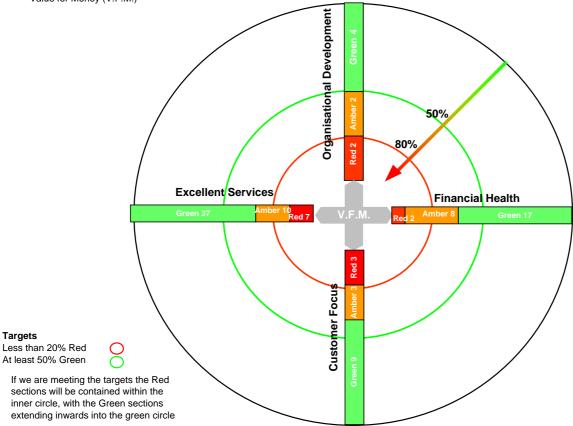

## Haringey's balanced scorecard

The balanced scorecard looks at performance across four dimensions: service excellence, financial health, customer focus and organisational development with each indicator's year to date position against target scored in the appropriate dimension. The balance between cost and service delivery represents Value for Money (V.F.M.)